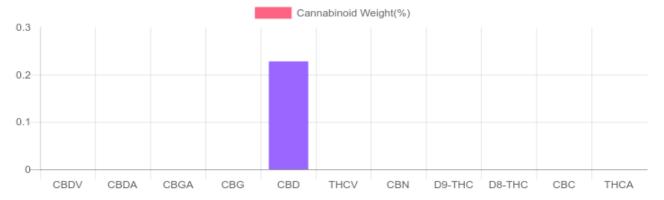

## Sample

N/D D9-THC 0.228% Total CBD

493.0 mg Cannabinoids per unit 493.0 mg CBD per unit

1 unit = 216.5 grams per unit x Cannabinoid concentration

## **Cannabinoids Test**

SHIMADZU INTEGRATED UPLC-PDA

GSL SOP 400 **PREPARED:** 05/29/2020 15:14:29

| Cannabinoids       | LOQ    | weight(%) | mg/g  | mg/unit |
|--------------------|--------|-----------|-------|---------|
| D9-THC             | 10 PPM | N/D       | N/D   | N/D     |
| THCA               | 10 PPM | N/D       | N/D   | N/D     |
| CBD                | 10 PPM | 0.228%    | 2.277 | 493.0   |
| CBDA               | 20 PPM | N/D       | N/D   | N/D     |
| CBDV               | 20 PPM | N/D       | N/D   | N/D     |
| CBC                | 10 PPM | N/D       | N/D   | N/D     |
| CBN                | 10 PPM | N/D       | N/D   | N/D     |
| CBG                | 10 PPM | N/D       | N/D   | N/D     |
| CBGA               | 20 PPM | N/D       | N/D   | N/D     |
| D8-THC             | 10 PPM | N/D       | N/D   | N/D     |
| THCV               | 10 PPM | N/D       | N/D   | N/D     |
| TOTAL D9-THC       |        | N/D       | N/D   | N/D     |
| TOTAL CBD*         |        | 0.228%    | 2.277 | 493.0   |
| TOTAL CANNABINOIDS |        | 0.228%    | 2.277 | 493.0   |