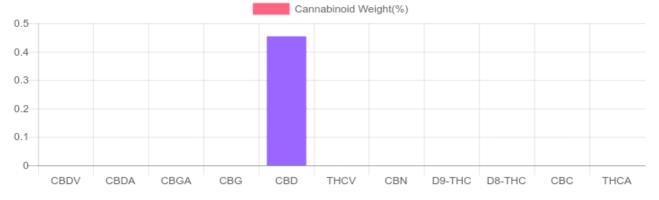

## Sample

N/D D9-THC 0.454% Total CBD

521.9 mg Cannabinoids per unit 521.9 mg CBD per unit

1 unit = 115 grams per unit x Cannabinoid concentration

## Cannabinoids Test

SHIMADZU INTEGRATED UPLC-PDA

GSL SOP 400 **PREPARED:** 05/29/2020 14:32:01

| Cannabinoids       | LOQ    | weight(%) | mg/g  | mg/unit |
|--------------------|--------|-----------|-------|---------|
| D9-THC             | 10 PPM | N/D       | N/D   | N/D     |
| THCA               | 10 PPM | N/D       | N/D   | N/D     |
| CBD                | 10 PPM | 0.454%    | 4.538 | 521.9   |
| CBDA               | 20 PPM | N/D       | N/D   | N/D     |
| CBDV               | 20 PPM | N/D       | N/D   | N/D     |
| CBC                | 10 PPM | N/D       | N/D   | N/D     |
| CBN                | 10 PPM | N/D       | N/D   | N/D     |
| CBG                | 10 PPM | N/D       | N/D   | N/D     |
| CBGA               | 20 PPM | N/D       | N/D   | N/D     |
| D8-THC             | 10 PPM | N/D       | N/D   | N/D     |
| THCV               | 10 PPM | N/D       | N/D   | N/D     |
| TOTAL D9-THC       |        | N/D       | N/D   | N/D     |
| TOTAL CBD*         |        | 0.454%    | 4.538 | 521.9   |
| TOTAL CANNABINOIDS |        | 0.454%    | 4.538 | 521.9   |

Reporting Limit 10 ppm \*Total CBD = CBD + CBDA x 0.877

N/D - Not Detected, B/LOQ - Below Limit of Quantification

Dr. Andrew Hall, Ph.D., Chief Scientific Officer

Ben Witten, MS, MT., Lab Director

Green Scientific Labs info@greenscientificlabs.com 1-833 TEST CBD