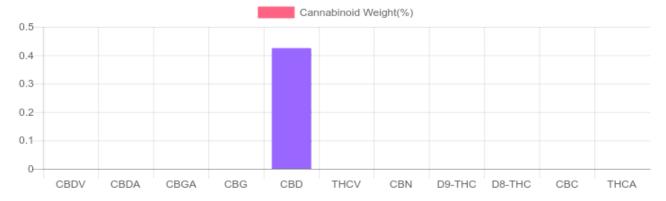

## Sample

N/D D9-THC 0.425% Total CBD

356.6 mg Cannabinoids per bottle 356.6 mg CBD per bottle

1 bottle = 84 ml per bottle x density (1) x Cannabinoid concentration

## **Cannabinoids Test**

SHIMADZU INTEGRATED UPLC-PDA

| GSL SOP 400        | PREPARED: 02/14/2020 16:51:06 |           | UPLOADED: 02/18/2020 07:34:45 |           |
|--------------------|-------------------------------|-----------|-------------------------------|-----------|
| Cannabinoids       | LOQ                           | weight(%) | mg/g                          | mg/bottle |
| D9-THC             | 10 PPM                        | N/D       | N/D                           | N/D       |
| THCA               | 10 PPM                        | N/D       | N/D                           | N/D       |
| CBD                | 10 PPM                        | 0.425%    | 4.245                         | 356.6     |
| CBDA               | 20 PPM                        | N/D       | N/D                           | N/D       |
| CBDV               | 20 PPM                        | N/D       | N/D                           | N/D       |
| CBC                | 10 PPM                        | N/D       | N/D                           | N/D       |
| CBN                | 10 PPM                        | N/D       | N/D                           | N/D       |
| CBG                | 10 PPM                        | N/D       | N/D                           | N/D       |
| CBGA               | 20 PPM                        | N/D       | N/D                           | N/D       |
| D8-THC             | 10 PPM                        | N/D       | N/D                           | N/D       |
| THCV               | 10 PPM                        | N/D       | N/D                           | N/D       |
| TOTAL D9-THC       |                               | N/D       | N/D                           | N/D       |
| TOTAL CBD*         |                               | 0.425%    | 4.245                         | 356.6     |
| TOTAL CANNABINOIDS |                               | 0.425%    | 4.245                         | 356.6     |

Reporting Limit 10 ppm \*Total CBD = CBD + CBDA x 0.877

N/D - Not Detected, B/LOQ - Below Limit of Quantification

Dr. Andrew Hall, Ph.D., Chief Scientific Officer

Ben Witten, MS, MT., Lab Director

Green Scientific Labs info@greenscientificlabs.com 1-833 TEST CBD