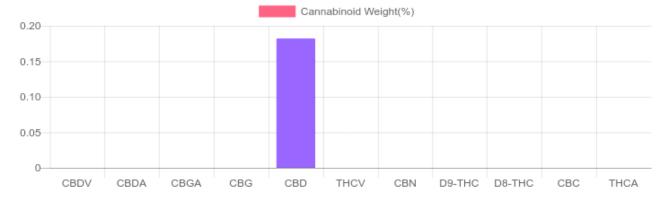

## Sample

N/D D9-THC 0.182% Total CBD

880.2 mg Cannabinoids per unit

CBD per unit

1 unit = 483.1 grams per unit x Cannabinoid concentration

## **Cannabinoids Test**

SHIMADZU INTEGRATED UPLC-PDA

GSL SOP 400 **PREPARED:** 05/29/2020 16:28:17

| Cannabinoids       | LOQ    | weight(%) | mg/g  | mg/unit |
|--------------------|--------|-----------|-------|---------|
| D9-THC             | 10 PPM | N/D       | N/D   | N/D     |
| THCA               | 10 PPM | N/D       | N/D   | N/D     |
| CBD                | 10 PPM | 0.182%    | 1.822 | 880.2   |
| CBDA               | 20 PPM | N/D       | N/D   | N/D     |
| CBDV               | 20 PPM | N/D       | N/D   | N/D     |
| CBC                | 10 PPM | N/D       | N/D   | N/D     |
| CBN                | 10 PPM | N/D       | N/D   | N/D     |
| CBG                | 10 PPM | N/D       | N/D   | N/D     |
| CBGA               | 20 PPM | N/D       | N/D   | N/D     |
| D8-THC             | 10 PPM | N/D       | N/D   | N/D     |
| THCV               | 10 PPM | N/D       | N/D   | N/D     |
| TOTAL D9-THC       |        | N/D       | N/D   | N/D     |
| TOTAL CBD*         |        | 0.182%    | 1.822 | 880.2   |
| TOTAL CANNABINOIDS |        | 0.182%    | 1.822 | 880.2   |