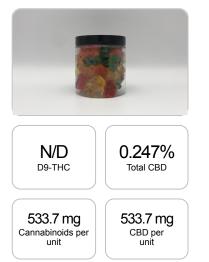

## Sample

GSL SOP 400 PREPARED: 06/11/2020 11:27:53 Cannabinoids weight(%) LOQ mg/unit mg/g D9-THC 10 PPM N/D N/D N/D THCA 10 PPM N/D N/D N/D CBD 10 PPM 0.247% 533.7 2.465 CBDA 20 PPM N/D N/D N/D CBDV 20 PPM N/D N/D N/D CBC 10 PPM N/D N/D N/D CBN 10 PPM N/D N/D N/D CBG 10 PPM N/D N/D N/D CBGA 20 PPM N/D N/D N/D D8-THC 10 PPM N/D N/D N/D THCV 10 PPM N/D N/D N/D TOTAL D9-THC N/D N/D N/D TOTAL CBD\* 0.247% 2.465 533.7 TOTAL CANNABINOIDS 0.247% 2.465 533.7