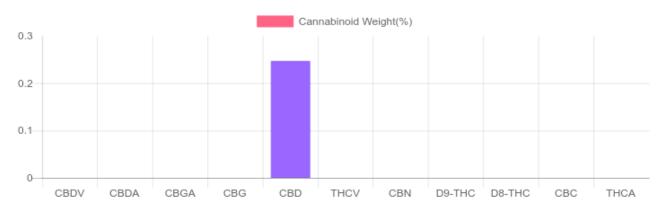

## Sample

GSL SOP 400 PREPARED: 06/11/2020 11:27:53 Cannabinoids weight(%) LOQ mg/unit mg/g D9-THC 10 PPM N/D N/D N/D THCA 10 PPM N/D N/D N/D CBD 10 PPM 0.247% 533.7 2.465 CBDA 20 PPM N/D N/D N/D CBDV 20 PPM N/D N/D N/D CBC 10 PPM N/D N/D N/D CBN 10 PPM N/D N/D N/D CBG 10 PPM N/D N/D N/D CBGA 20 PPM N/D N/D N/D D8-THC 10 PPM N/D N/D N/D THCV 10 PPM N/D N/D N/D TOTAL D9-THC N/D N/D N/D TOTAL CBD\* 0.247% 2.465 533.7 TOTAL CANNABINOIDS 0.247% 2.465 533.7